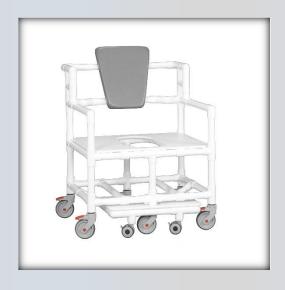

## **DATASHEET: BSC880**

## **Bariatric Shower Chair**

| Technical         | Data           |
|-------------------|----------------|
| Height:           | 41"            |
| Width:            | 32"            |
| Depth:            | 34"            |
| Weight:           | 58 lbs         |
| Seat Height:      | 22"            |
| Clearance:        | NA             |
| Between the arms: | 28"            |
| Weight Capacity:  | 900 lbs        |
| Ship Weight       | 63 lbs         |
| Shipping Method   | Common Carrier |

| Ordering Options                 |
|----------------------------------|
| BSC880 B                         |
| BSC880 G                         |
| Specify backrest color selection |

- High density polyethylene flat seat
- Larger seat hole opening for easy toileting care
- Designed for larger patients
- 6 deluxe, Never Rust, all locking, 5" swivel casters
- Slideout footrest rolls on 3" no rust, twin wheel casters
- Convenient push bar